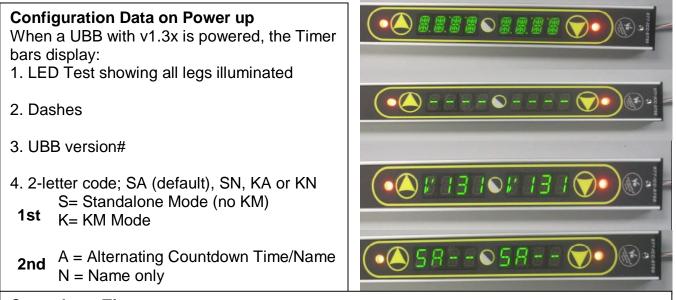

## **Countdown Timer**

The UBB can be configured to display the countdown hold time of products on the A/N Timer bars. This will alternate every 5 seconds with the product name. This can be changed to display the product name only. To toggle off/on the countdown timer: while powering up the UBB and the Timer Bars display dashes, on the PRIMARY PHU press and hold the #6 and # 7 pan keys simultaneously (see photo below). Confirmation of the change will be displayed during item 4 above.

## Standalone/KM Mode

When a KM is attached and functioning, the UBB will be placed in a KM Mode after 5 minutes. If a KM is disconnected, non-functioning or powered off, NoKM will display on all the timer bars on that UBB after approximately 30 sec. To temporarily place the UBB in a standalone mode, press a DP key on any Timer bar once. The product names for the current Daypart will display and the user can change to DP1-3 in sequence by pressing the DP key. When the UBB is re-powered, it will be in KM Mode. To "permanently" place the UBB in Standalone Mode, while powering up the UBB and the Timer Bars display dashes, press and hold any DP key. Confirmation of the change will be displayed during item 4

## Reinitializing the UBB

To reinitialize the UBB: while powering up the UBB and the Timer Bars display dashes, on the PRIMARY PHU press and hold the #5, 6, 7 & 8 keys simultaneously. RSET will display after the dashed confirming the reinitializing of the UBB. "SA - -" will display as UBB defaults to Standalone mode and Alternating Time/Name. All product names will be set to WxPy, x= Warmer#,1-3, y = Pan# 1-8, Hold times=20min, Cook Times = 5min

## **Verbose Configuration Data**

To display the module addresses (all) and Timer Bar firmware version (2x4 bar only) as well as the other configuration data as described in the 1<sup>st</sup> section above: while powering up the UBB and the Timer Bars display dashes, on PHU1 press and hold the # 8 key.