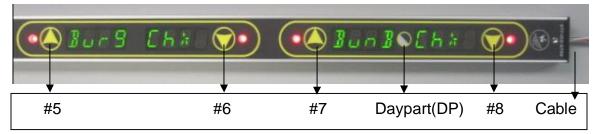

## **Countdown Timer**

The UBB can be configured to display the countdown hold time of products on the A/N Timer bars. This will alternate every 5 seconds with the product name. This can be changed to display the product name only. To toggle off/on the countdown timer: while powering up the UBB and the Timer Bars display dashes, on the PRIMARY PHU press and hold the #6 and # 7 pan keys simultaneously (see photo below). Confirmation of the change will be displayed during item 4 above.

## Reinitializing the UBB

To reinitialize the UBB: while powering up the UBB and the Timer Bars display dashes, on the PRIMARY PHU press and hold the #5, 6, 7 & 8 keys simultaneously. RSET will display after the dashed confirming the reinitializing of the UBB. "SA - -" will display as UBB defaults to Standalone mode and Alternating Time/Name. All product names will be set to WxPy, x= Warmer#,1-3, y = Pan# 1-8, Hold times=20min, Cook Times = 5min

## **Verbose Configuration Data**

To display the module addresses (all) and Timer Bar firmware version (2x4 bar only) as well as the other configuration data as described in the 1<sup>st</sup> section above: while powering up the UBB and the Timer Bars display dashes, on PHU1 press and hold the # 8 key.