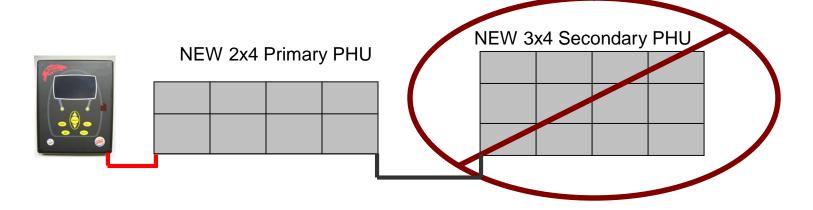

## Primary & Secondary PHU configurations

Connecting 2 3x4 Primary PHU's to the Kitchen Minder and a 2x3 Secondary PHU to the 3x4 Primary PHU

Primary & Secondary PHU configurations

A 3x4 Secondary PHU cannot be connected to a 2x4 Primary PHU

...only to a 3x4 Primary PHU

= CAT5 Cable (50ft. Max)

= 6-Position ICC Data Cable(10 ft. max)

Connecting Phase1 Duke PHU's to new Merco & Duke IRHS PHU's

Connecting Phase1 Duke PHU's to new Merco & Duke IRHS PHU's