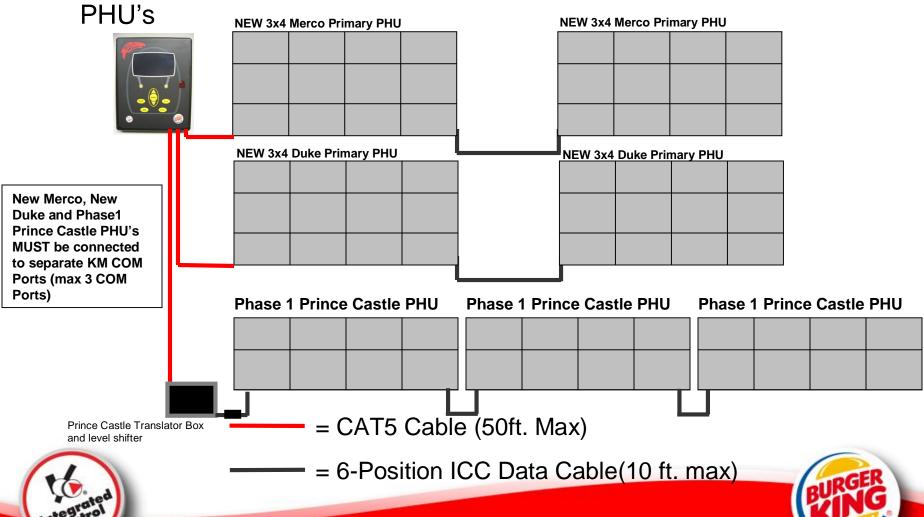

# Primary & Secondary PHU configurations

Connecting 2 3x4 Primary PHU's to the Kitchen Minder and a 2x3 Secondary PHU to the 3x4 Primary PHU







Primary & Secondary PHU configurations

A 3x4 Secondary PHU cannot be connected to a 2x4 Primary PHU

...only to a 3x4 Primary PHU



= CAT5 Cable (50ft. Max)

= 6-Position ICC Data Cable(10 ft. max)





Connecting Phase1 Duke PHU's to new Merco & Duke IRHS PHU's





Connecting Phase1 Duke PHU's to new Merco & Duke IRHS PHU's

Only add NEW Primary PHU's in front of Phase1 Secondary PHU's or on their own KM COM Port.







Connecting Phase1 Duke PHU's to new Merco & Duke IRHS PHU's

Only add NEW Primary PHU's in front of Phase1 Secondary PHU's or on their own KM COM Port.







Connecting New Merco or Duke PHU's to a KM with Prince Castle