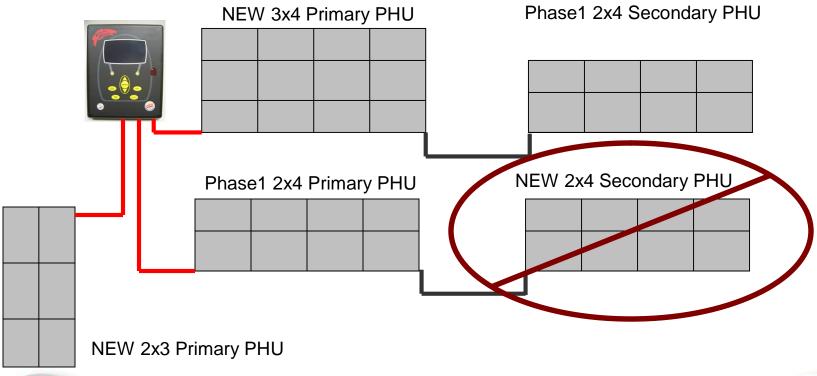

## Primary & Secondary PHU configurations

Connecting 2 3x4 Primary PHU's to the Kitchen Minder and a 2x3 Secondary PHU to the 3x4 Primary PHU

Primary & Secondary PHU configurations

A 3x4 Secondary PHU cannot be connected to a 2x4 Primary PHU

...only to a 3x4 Primary PHU

= CAT5 Cable (50ft. Max)

= 6-Position ICC Data Cable(10 ft. max)

Connecting Phase1 Duke PHU's to new Merco & Duke IRHS PHU's

Connecting Phase1 Duke PHU's to new Merco & Duke IRHS PHU's

Only add NEW Primary PHU's in front of Phase1 Secondary PHU's or on their own KM COM Port.

Connecting Phase1 Duke PHU's to new Merco & Duke IRHS PHU's

Only add NEW Primary PHU's in front of Phase1 Secondary PHU's or on their own KM COM Port.