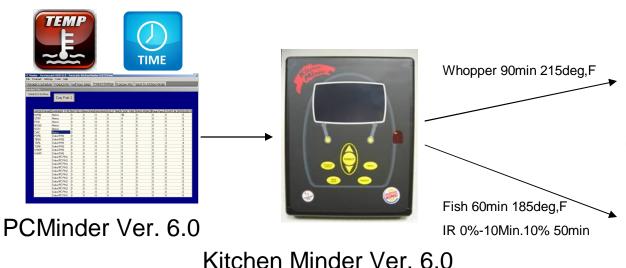

Temperature Pass-Thru via PCMinder/Kitchen Minder v6.0

New Kitchen Minders are shipped with v6.0 included at no additional charge

#### **Timer Bars**

• Timer bar displays alternate between the product name and the remaining hold time

Merco PHU's are fitted with ICC Alpha/Numeric Timer Bars.

For PHU heating and Timer Bar Support call your local authorized Merco Service Agent.

Duke IRHS PHU's are fitted with Duke Timer Bars.

For PHU heating and Timer Bar Support call your local authorized Duke Service Agent.