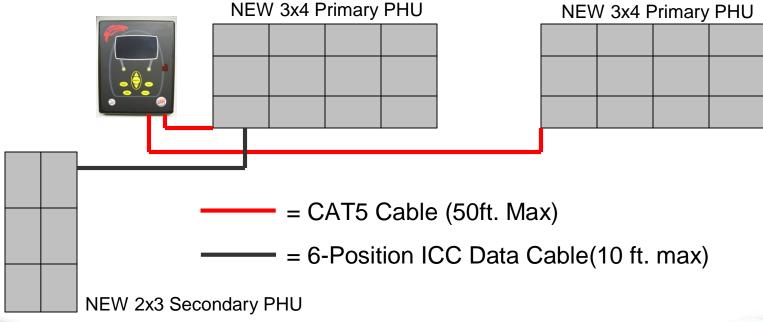

## Primary & Secondary PHU configurations

Connecting 2 3x4 Primary PHU's to the Kitchen Minder and a 2x3 Secondary PHU to the 3x4 Primary PHU

Primary & Secondary PHU configurations

A 3x4 Secondary PHU cannot be connected to a 2x4 Primary PHU

...only to a 3x4 Primary PHU

= CAT5 Cable (50ft. Max)

= 6-Position ICC Data Cable(10 ft. max)

Connecting Phase1 Duke PHU's to new Merco & Duke IRHS PHU's

Connecting Phase1 Duke PHU's to new Merco & Duke IRHS PHU's