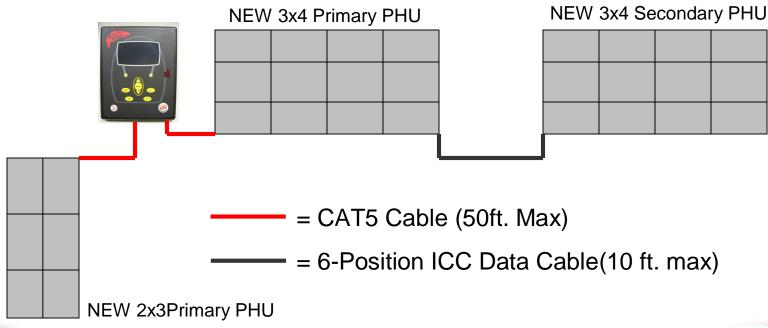

## Primary & Secondary PHU configurations

Connecting a 2x3 and 3x4 Primary PHU to the Kitchen Minder and 3x4 Secondary PHU to the 3x4 Primary PHU