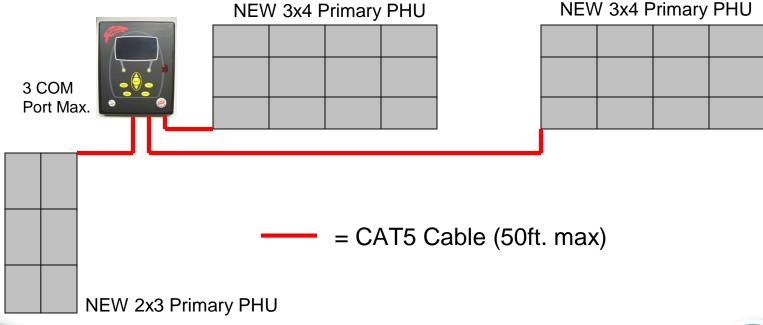

## Primary & Secondary PHU configurations

Connecting 3 Primary PHU's to the Kitchen Minder