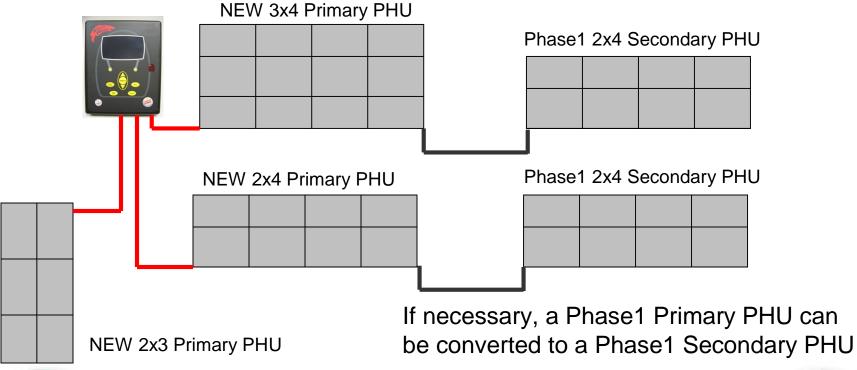

Only add NEW Primary PHU's in front of Phase1 Secondary PHU's or on their own KM COM Port.

Connecting Phase1 Duke PHU's to new Merco & Duke IRHS PHU's

Only add NEW Primary PHU's in front of Phase1 Secondary PHU's or on their own KM COM Port.