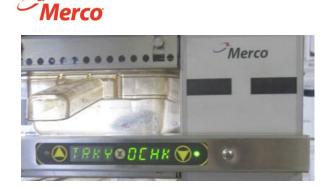

#### **Timer Bars**

• Timer bar displays alternate between the product name and the remaining hold time

Merco PHU's are fitted with ICC Alpha/Numeric Timer Bars.

For PHU heating and Timer Bar Support call your local authorized Merco Service Agent.