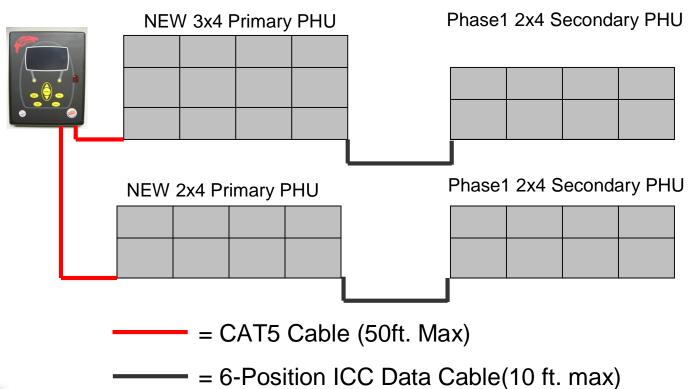

...only to a 3x4 Primary PHU

= CAT5 Cable (50ft. Max)

= 6-Position ICC Data Cable(10 ft. max)

Connecting Phase1 Duke PHU's to new Merco & Duke IRHS PHU's

Connecting Phase1 Duke PHU's to new Merco & Duke IRHS PHU's

Only add NEW Primary PHU's in front of Phase1 Secondary PHU's or on their own KM COM Port.

Connecting Phase1 Duke PHU's to new Merco & Duke IRHS PHU's

Only add NEW Primary PHU's in front of Phase1 Secondary PHU's or on their own KM COM Port.